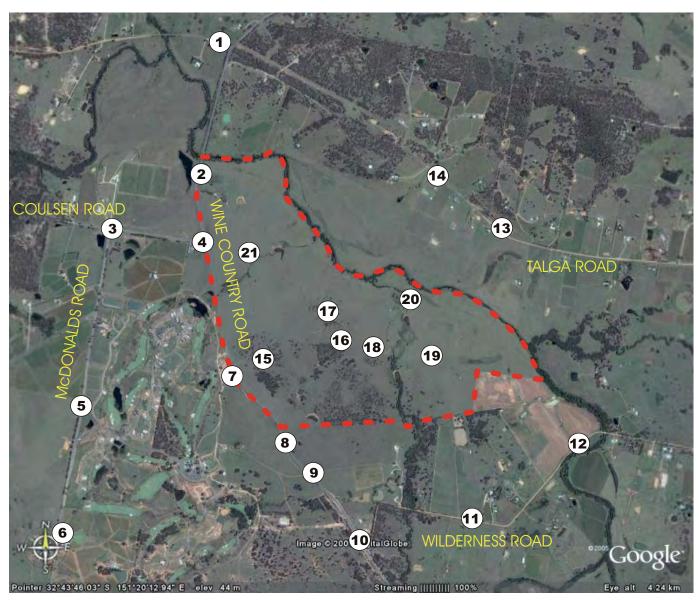

al 35mm format camera set to simulate a focal length of 55mm, to approximate the correct proportions of the elements of views as experienced by the human eye. At each viewing place a series of observations and assessments were made, as documented in Map 1 and Photographic Figures at the end of Section 3 of the report and in the assessment sheets (Appendix B). A variety of other locations were also visited to ascertain the extent of the catchment and the characteristics of the views.

Map 1 shows the viewing locations analysed during the site analysis and documentation. With the exception of a small number of locations on the site itself, all the viewing locations visited are public domain viewing locations, but they also provide insights into the likely visual effects on private views.





## Map 1: Site & Viewing Locations



Approximate location of subject site



Viewing Location (refer to Photographic Figures)





#### 3.1.2 Visual Catchment

Map 1 gives an indication of the potential visual catchment for the proposed redevelopment. The visual catchment for the proposed development is confined by the topography, natural vegetation and settlement pattern to a part of the Rothbury locality generally to the north, north west and north east of the site. This effect is in response to the low relative topography of the site and the surrounding area and lack of elevated viewing situations other than on Talga Road.

The visibility of the proposed redevelopment site is largely confined to the following public and private domain viewing locations.

#### **Public Domain location