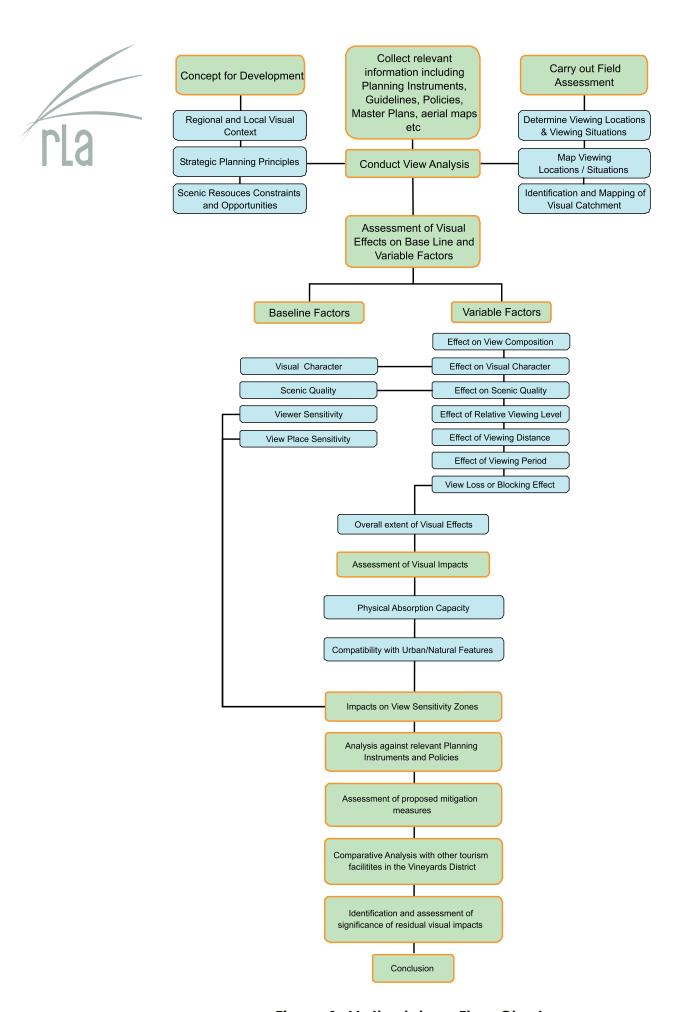

nalds Road.
- d) Distant views from residences in Talga Road to the north east and north of the site.

The site is exposed to a small number of existing residences and potentially to a large number of future residences in the Vintage site. The latter can be discounted as a significant issue, because the existing and future buffer vegetation on the Vintage site will significantly or totally screen development on the site from view.

Rural residences west and north west at some distance have views and a small number of rural residential dwellings off Talga Road have views over the site. The latter would also have views beyond it, to the existing development on the Vintage site and the vineyards heartland beyond. In the context of the panoramic views available, the site is relatively small.



Figure 1: Methodology Flow Chart



Figure 2: View Analysis Flow Chart





Figure 3: Visual Effects Analysis Flow Chart





Figure 4: Visual Impacts Assessment Flow Chart



#### 3.2 Visual Effects Analysis

#### 3.2.1 Base-Line Factors

#### 3.2.1.1 Visual character

The existing visual character of the site is described under 1.2.2 above. There are two predominant landscape character types on the site, ie. cleared and grazed floodplain and lower side slopes with some woody regeneration of woodland and forest over a grassy under-storey. These two types are among the commonest in the region and are found throughout the margins and parts of the interior of the Vineyards District. The site is thus of a visual character which is widespread in the region and in the locality and does not ha