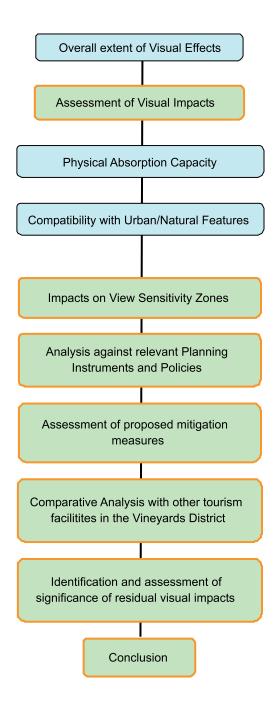

a small number of existing residences and potentially to a large number of future residences in the Vintage site. The latter can be discounted as a significant issue, because the existing and future buffer vegetation on the Vintage site will significantly or totally screen development on the site from view.

Rural residences west and north west at some distance have views and a small number of rural residential dwellings off Talga Road have views over the site. The latter would also have views beyond it, to the existing development on the Vintage site and the vineyards heartland beyond. In the context of the panoramic views available, the site is relatively small.



Figure 1: Methodology Flow Chart



Figure 2: View Analysis Flow Chart





Figure 3: Visual Effects Analysis Flow Chart





Figure 4: Visual Impacts Assessment Flow Chart



#### 3.2 Visual Effects Analysis

#### 3.2.1 Base-Line Factors

#### 3.2.1.1 Visual character

The existing visual character of the site is described under 1.2.2 above. There are two predominant landscape character types on the site, ie. cleared and grazed floodplain and lower side slopes with some woody regeneration of woodland and forest over a grassy under-storey. These two types are among the commonest in the region and are found throughout the margins and parts of the interior of the Vineyards District. The site is thus of a visual character which is widespread in the region and in the locality and does not have any rare or representative features which would set it apart or give it any special prominence.

#### 3.2.1.2 Scenic qualit