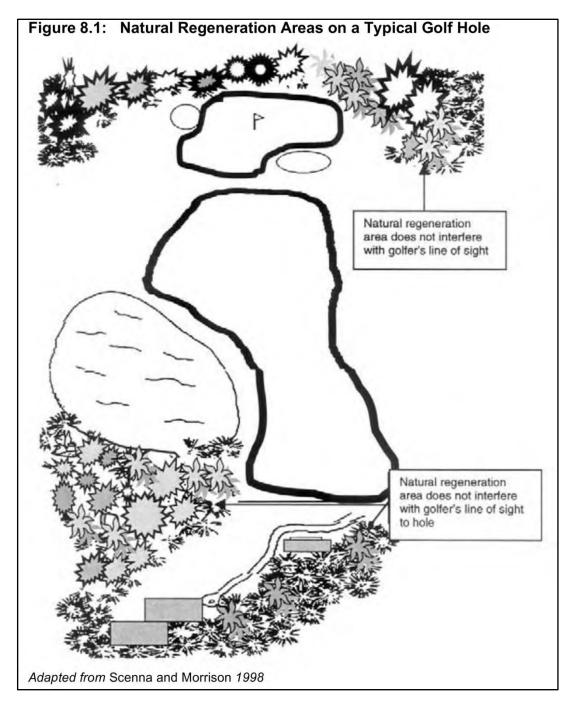

Gross Pollutant Traps (GPT's) wet and dry detention\retention basins, and/or bio-retention swales and basins. All impervious areas will be treated in some way to remove silts, oils, hydrocarbons and litter from stormwater before it reaches Black Creek.

Run-off water from the golf course area, which is predominantly below the 1% AEP level, will conform with the goals and measures set out in the publication produced by the Department of Environment and Climate Change NSW "Improving the Environmental Management of New South Wales Golf Courses", 2003.

It targets specifically, air pollution, energy use, heritage, management and monitoring programs, control and use of pesticides, soil, vegetation and wildlife management, waste, efficient use and re-use of water, and most of all education.





Figure 3: Typical golf hole

Source: Excerpt from 'Improving the Environmental Management of New South Wales Golf Courses'





Figure 4: Typical bio-retention/detention basin Source: HDB Town Planning & Design - June 2016

#### FLOODING AND CATCHMENT RUNOFF

It is intended that major water entering the site from external catchments be freely conveyed through the site as not to disrupt flows or adversely impact on adjoining properties. It is intended to enhance and, where needed, redirect or formalise these watercourses to allow safe water flows to traverse the development.

Investigation of the existing surface water-flow across the proposed subdivision site has occurred through the creation of a hydrological model using DRAINS modelling software. DRAINS is an event-base hydrologic and