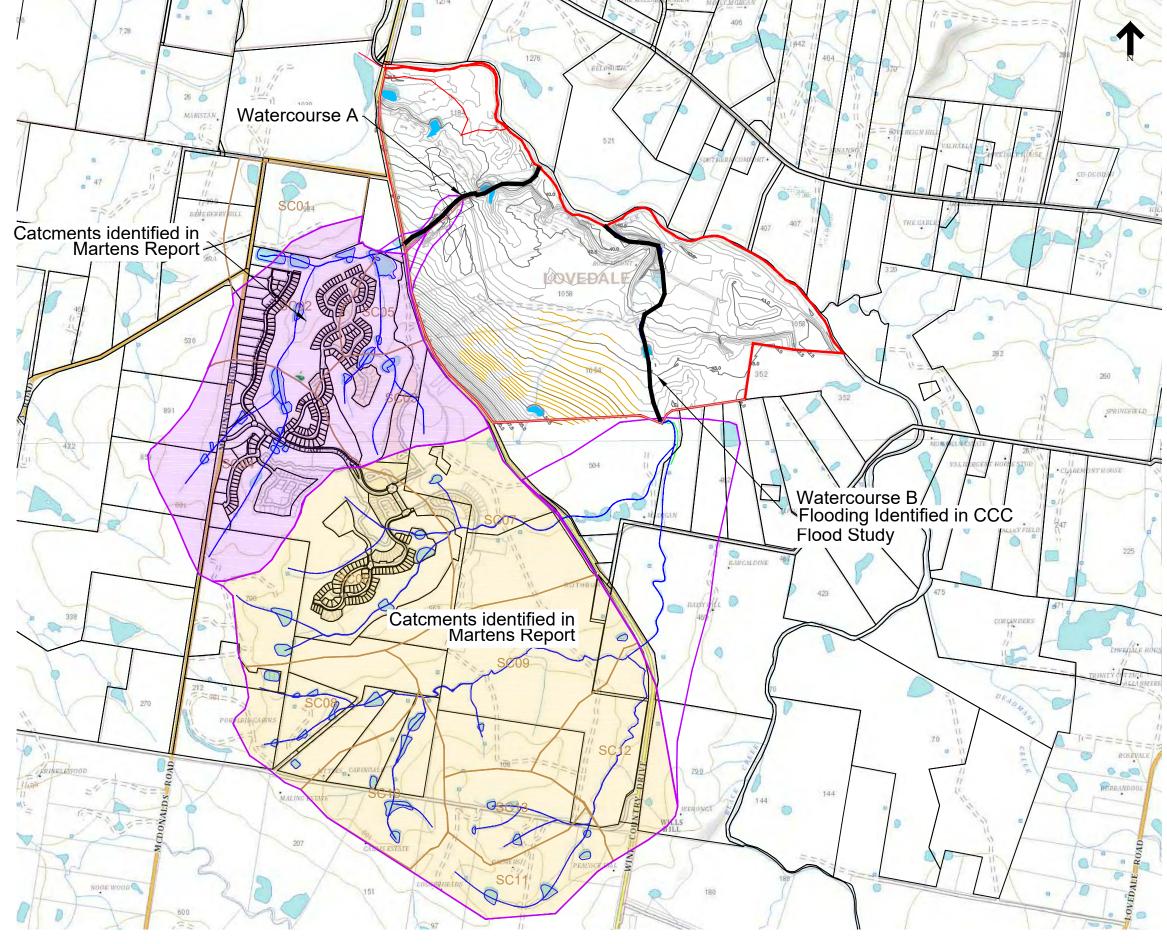

n measures and flooding. The development will incorporate an integrated stormwater quality and mitigation network using a treatment train approach. Flood levels at the boundary of the proposed development site are not increased, and velocities and peak flow rates are of similar magnitude for all storm events. Water Sensitive Urban Design measures will be employed to ensure treatment of the flows leaving the development site.



# **APPENDIX A**

Report No: 15/029 - 3

**EXTERNAL CATCHMENT PLAN** 



NOTE: All dimensions, areas, lot numbers, easments & number of lots are subject to the approval of council & other authorities and the final survey & linen plan and should be considered as conceptual only. Do not rely on the information in this plan for any purchase, disposal or other matter.



© COPYRIGHT 2012 - HUNTER DEVELOPMENT BROKERAGE PTY LTD All rights reserved. Hunter Development Brokerage Pty Ltd advises that this document and all information contained therein is protected by copyright under the Australian Copyright Act 1968. Reproduction of this document in part or whole and/or use without the written permission from Hunter Development Brokerage Pty Ltd constitutes a breach of copyright. The document may only be used for the purposes for which it was commissioned and in accordance with the Terms of Engagement for the commission. Any reference to the document must include the document in its entirety and also include reference to Hunter Development Brokerage Pty Ltd.

External Catcment Plan

Pokolbin Tourist, Golf & Residential Development
Wine Country Drive
Lovedale