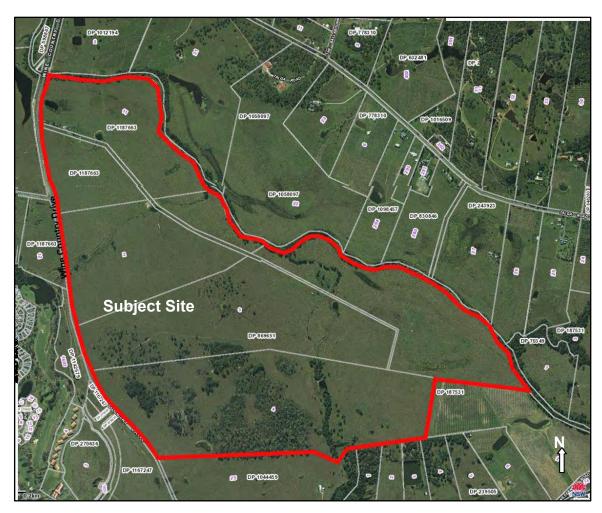

pital Hunter Pty Ltd to prepare a Stormwater Management Plan (SMP) to accompany a Staged Development Application for an integrated residential/tourist development within Lots 2 - 4 DP 869651 and Lot 11 DP 1187663, Wine Country Drive, Rothbury. The development site is located approximately 12 km from Cessnock CBD and is comprised of approximately 240 ha of historically cleared land.

The proposed subdivision includes:

- Allocation of 300 residential lots as a staged application;
- Allocation of tourism lots with development applications associated with a motel and villas; and 300 units;
- Allocation of separate lot for the future proposed 18-hole golf course.

The site is bounded by Wine Country Drive to the west, Black Creek to the north-east and rural residential property to the south.



Figure 1: Site
Source: Six maps – June 2016



#### **PURPOSE OF THIS PLAN**

The purpose of this document is to demonstrate that the proposed development can effectively satisfy all applicable legislative requirements and best practice guidelines with regard to flood impact, stormwater quality and quantity management. The development has been strategically planned to take into consideration all social and environmental sensitivities within the proposed development area and surrounding catchments. The analysis and evaluation of the potential water related issues of the development will be designed in such a manner as to ensure:

- All proposed residential development is free from potential flood impact for up to and including the flood planning level associated with 1% Annual Exceedance