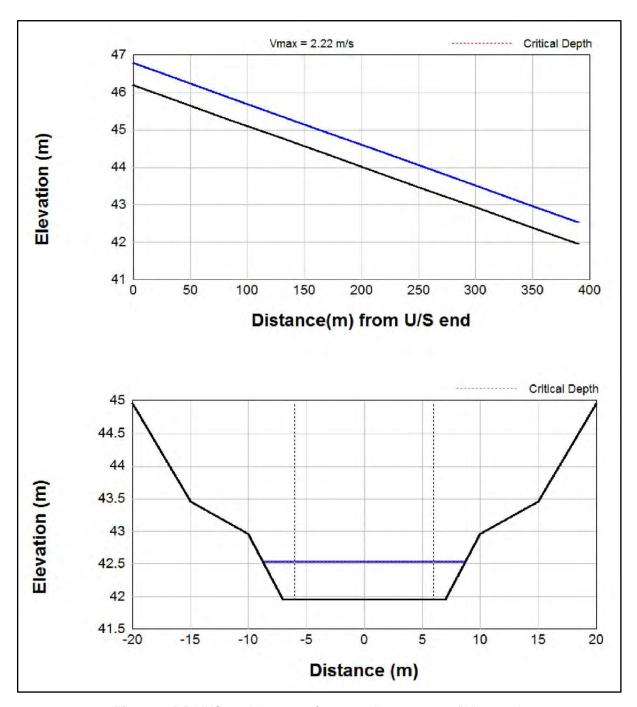

tion was adopted for the entire reach, giving conservative flood levels for the local drainage line. The existing dams have been incorporated into the modelling assuming the dams are full (that is the bed level has been set to the weir level), as a conservative assumption.



**Figure 6**: Vie of watercourse "A" looking down-stream Source: HDB Town Planning & Design - June 2016



The purpose of the model was to confirm visual inspection and assessment that the existing watercourse is inadequate for the anticipated flows from the road culvert and to estimate a formalised channel that will form part of later Development Applications. Flat grades, and only a small defined channel at the outlet, will cause overtopping and disperse most of the flow, resulting in sheet flow over a broad area.



Figure 7: DRAINS model output of proposed watercourse "A" upgrade Source: HDB Town Planning & Design - June 2016



It is however intended, at the design stage, to reshape, consolidate and formalise a 'natural' man made stream that can adequately cater for the anticipated flows through the site. This will not only form an aesthetically pleasing and challenging feature to the Golf Course, it will facilitate the safe flow of water during storms and flood events. Bridges made from reinforced concrete culverts will allow safe and flood-free access to the residential community.



**Figure 8**: Typical road-bridge over watercourse Source: HDB Town Planning & Design - June 2016



## 3.0 STORMWATER DESIGN STRATEGY

Proposed future development should incorporate:

- Piped stormwater drainage ne