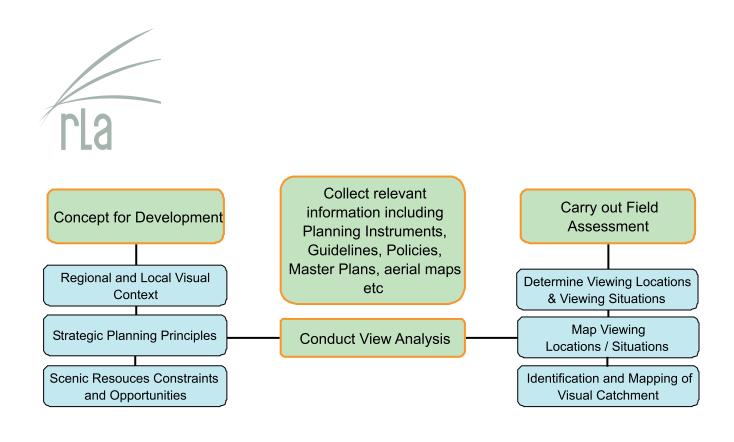

residences in Talga Road to the north east and north of the site.

The site is exposed to a small number of existing residences and potentially to a large number of future residences in the Vintage site. The latter can be discounted as a significant issue, because the existing and future buffer vegetation on the Vintage site will significantly or totally screen development on the site from view.

Rural residences west and north west at some distance have views and a small number of rural residential dwellings off Talga Road have views over the site. The latter would also have views beyond it, to the existing development on the Vintage site and the vineyards heartland beyond. In the context of the panoramic views available, the site is relatively small.



Figure 1: Methodology Flow Chart



Figure 2: View Analysis Flow Chart





Figure 3: Visual Effects Analysis Flow Chart





Figure 4: Visual Impacts Assessment Flow Chart



#### 3.2 Visual Effects Analysis

#### 3.2.1 Base-Line Factors

#### 3.2.1.1 Visual character

The existing visual character of the site is described under 1.2.2 above. There are two predominant landscape character types on the site, ie. cleared and grazed floodplain and lower side slopes with some woody regeneration of woodland and forest over a grassy under-storey. These two types are among the commonest in the region and are found throughout the margins and parts of the interior of the Vineyards District. The site is thus of a visual character which is widespread in the region and in the locality and does not have any rare or representative featur