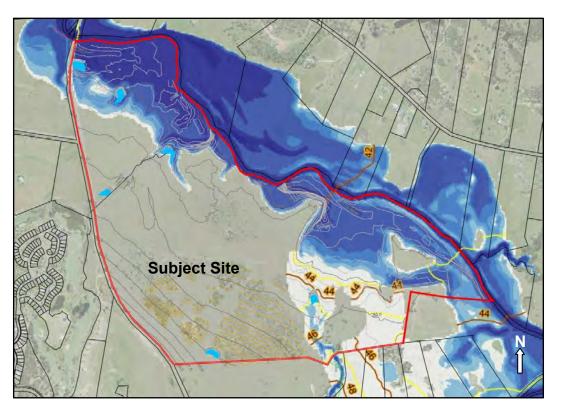

age' land contains a golf course; bush land; roads and residential areas; vineyards and cleared areas dominated by grass cover and low density trees.

Surface water discharging to these two watercourses have been previously identified by Martens Consulting Engineers for the purpose of a rezoning application. The assessment used RAFTs hydrological modelling and includes 2D hydraulic modelling using Tuflow software and DTM data. The study is bounded by Wine Country Drive and does not extend onto the Jack Nicklaus Golf Course site. Flood information reported by Martens in the Vintage Rezoning has been assumed to be accurate and considered as a part of this assessment. The southern watercourse has recently been identified as being inundated during the 1:100 year flood event of Black Creek.





Figure 2: Peak flood levels and depths - Black Creek catchment (1% AEP event) Source: Draft Black Creek Flood Study - Stage 2 (Nulkaba to Branxton) by WMA Water

Black Creek at the Rothbury Stream Gauge, downstream of the development site, has a catchment area of approximately 220 km², giving an indication of the magnitude of Black Creek. The watercourse has been subject to a variety of studies, commissioned both privately and publicly. The most recent and relevant flood investigation in relation to the site is the Black Creek Flood Study Stage 2 (Nulkaba to Branxton) undertaken be WMA (2015).

Black Creek has been subject to flood investigations inclusive of 2D flood modelling recently (2015) by WMA within the site's vicinity, for the purpose of this report, this information has determi