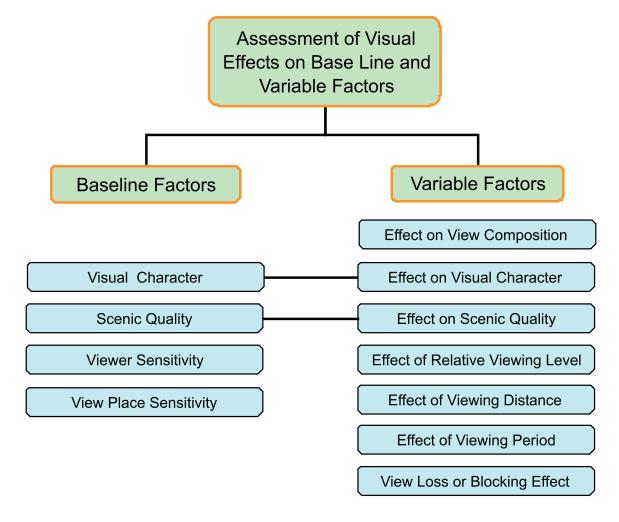

st and north of the site.

The site is exposed to a small number of existing residences and potentially to a large number of future residences in the Vintage site. The latter can be discounted as a significant issue, because the existing and future buffer vegetation on the Vintage site will significantly or totally screen development on the site from view.

Rural residences west and north west at some distance have views and a small number of rural residential dwellings off Talga Road have views over the site. The latter would also have views beyond it, to the existing development on the Vintage site and the vineyards heartland beyond. In the context of the panoramic views available, the site is relatively small.



Figure 1: Methodology Flow Chart



Figure 2: View Analysis Flow Chart





Figure 3: Visual Effects Analysis Flow Chart





Figure 4: Visual Impacts Assessment Flow Chart



#### 3.2 Visual Effects Analysis

#### 3.2.1 Base-Line Factors

#### 3.2.1.1 Visual character

The existing visual character of the site is described under 1.2.2 above. There are two predominant landscape character types on the site, ie. cleared and grazed floodplain and lower side slopes with some woody regeneration of woodland and forest over a grassy under-storey. These two types are among the commonest in the region and are found throughout the margins and parts of the interior of the Vineyards District. The site is thus of a visual character which is widespread in the region and in the locality and does not have any rare or representative features which would set it apart or give it a